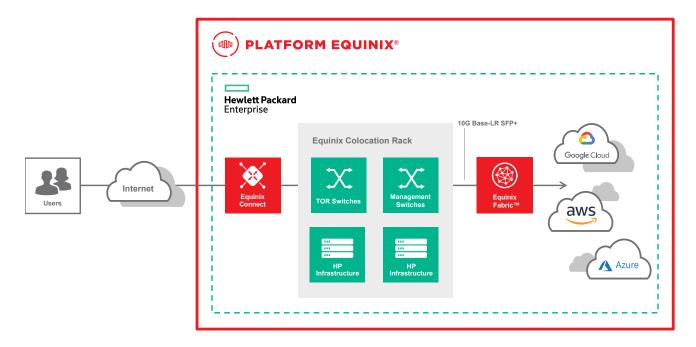

### **Equinix**

Place your digital infrastructure anywhere across the world on the highly resilient and secure Platform Equinix\*. Colocate in Equinix International Business Exchange™ (IBX\*) data centers, and connect to various hybrid multicloud systems with Equinix Fabric™, Equinix Connect and Network Edge.

#### Place infrastructure anywhere

Leverage the global footprint of 230+ Equinix IBX data centers across 65 metros and place infrastructure wherever required—at the edge and closer to your customers and partners.

#### **Connect to rich ecosystems**

Securely link to public and private clouds, 1,800+ network services, 3,000 cloud and IT service vendors, and other business partners in a rich ecosystem. Enjoy low-latency internet access with Equinix Connect solution in IBX data centers across 40+ metros, backed by 99.99% Service Level Agreement (SLA) for dual-homed configurations.

#### Scale easily with private network connections

Expand quickly across geographies with data center-to-data center private network connections between any two Equinix Fabric locations in 50+ metros globally. Optimize instant deployment and interconnection of network services with Network Edge, an Equinix virtual network services that run on a modular infrastructure platform.

| Powered by<br>HPE platform           | Powered by<br>Platform Equinix           |
|--------------------------------------|------------------------------------------|
| Container as a Service               | Colocation racks                         |
| Virtual Machine (VM) as a<br>Service | ■ Equinix Fabric™ Port (1 Gbps)          |
|                                      | Equinix Fabric Virtual Circuits (TBC)    |
|                                      | Equinix Connect - 1 G Port, 100 Mbps MBC |
| HPE Greenlake Consumption Model      |                                          |